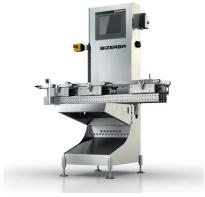

All our checkweighers stand out due to user-friendly operation via color display, alphanumeric keyboard and efficient data management.

CWDmaxx 3000

# **Highlights**

- Maximum throughput: 188 to 250 packages per minute
- Weighing ranges from 10 g to 3000 g
- Can be combined with metal detector
- IP54 protection
- 12" color touch screen
- Stainless steel version 1.4301
- Article memory for up to 100,000 articles
- Display, operating elements and processes can be customized
- Belt body and quick belt change system
- Web interface and remote service
- Browser for displaying of web pages and documents

12" color touch screen

Three-part belt body