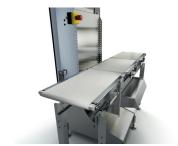

ith German prepack regulations, exact control for static evaluations, completeness check, classification and for tendency control for automated filling processes.

All our checkweighers stand out due to user-friendly operation via color display, alphanumeric keyboard and efficient data management.



CWDmaxx 3000

# **Highlights**

- Maximum throughput: 188 to 250 packages per minute
- Weighing ranges from 10 g to 3000 g
- Can be combined with metal detector
- IP54 protection
- 12" color touch screen
- Stainless steel version 1.4301
- Article memory for up to 100,000 articles
- Display, operating elements and processes can be customized
- Belt body and quick belt change system
- Web interface and remote service
- Browser for displaying of web pages and documents



12" color touch screen



Three-part belt body

#### **Options**

- Metal detector
- 7"color display with membrane keyboard
- Rejection systems and reject bins
- Protocol strip printer
- Software solutions, online visualization and evaluation of data with BRAIN2
- Service solutions 24/7

# Bizerba GmbH & Co. KG

Wilhelm-Kraut-Straße 65 72336 Balingen Germany T+49 7433 12-0 F+49 7433 12-2696 marketing@bizerba.com

# www.bizerba.com