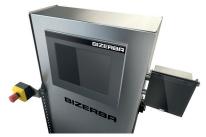

# **Highlights**

- Maximum throughput: 188 to 250 packages per minute
- Weighing ranges from 10 g to 3000 g
- Can be combined with metal detector
- IP54 protection
- 12" color touch screen
- Stainless steel version 1.4301
- Article memory for up to 100,000 articles
- Display, operating elements and processes can be customized
- Belt body and quick belt change system
- Web interface and remote service
- Browser for displaying of web pages and documents

12" color touch screen

Three-part belt body