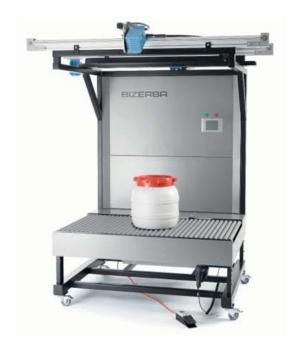

# DWS 520 static

Bizerba SE & Co. KG Wilhelm-Kraut-Straße 65 72336 Balingen Germany T +49 7433 12-0 F +49 7433 12-2696 marketing@bizerba.com

www.bizerba.com

More information High performance with a wide range of solutions and options.

| Specifications                     | Facts                                                                             | Details                                                                   |
|------------------------------------|-----------------------------------------------------------------------------------|---------------------------------------------------------------------------|
| Variants                           | DWS 510 static<br>DWS 520 static                                                  | For rectangular products For odd-shaped products                          |
| Colour                             | Black/grey RAL 9007                                                               | Optional in customer's colour                                             |
| Product dimensions<br>min.<br>max. | 50 x 50 x 50 mm<br>1100 x 700 x 700 mm (DWS 510)<br>1200 x 800 x 800 mm (DWS 520) | Special dimensions: object length of up to 2600 mm possible               |
| Weight range                       | 30 kg / 60 kg                                                                     | 4-cell strain gauge technology                                            |
| Measuring accuracy                 | +/- 5 mm<br>e=10 g/e=20 g                                                         | Volume<br>Weight                                                          |
| Approvals                          | OIML R 129/R71, NTEP, certificates corresponding to MID and NAWI                  | Metrological approvals                                                    |
|                                    | CE conformity                                                                     | Electrical approvals                                                      |
| Display                            | 5,7" TFT                                                                          |                                                                           |
| Package throughput                 | 500 packs/hour                                                                    | Measuring time < 1.5 s                                                    |
| Power consumption                  | 100-240 V / 50-60 Hz                                                              |                                                                           |
| Options                            | Facts                                                                             | Details                                                                   |
| Work area                          | Roller conveyor                                                                   | Roller center distance 38 mm, 30 mm in diameter, rubberized               |
|                                    | Measuring plate                                                                   | Replaces roller conveyor in case of small objects                         |
| Barcode scanner                    | IDM 160<br>IDM 160-BT<br>CLV 490                                                  | Handheld scanner, with cable, with bracket Wireless scanner, with bracket |
| Mobile                             | Roller feet                                                                       | +29 mm hight                                                              |
| Foot-operated button               | For manual start of recording                                                     | Recommended for stationary scanner CLV 490                                |
| Roller conveyor                    | Infeed or discharge roller conveyor                                               | Including frame                                                           |