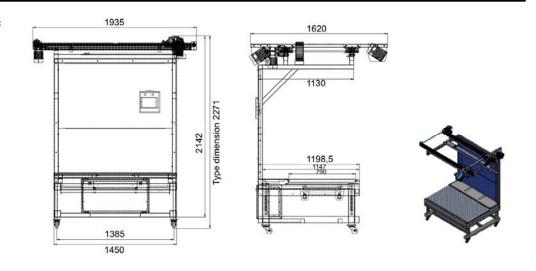

# Dimensions (in mm)

# DWS 520 static

Bizerba SE & Co. KG Wilhelm-Kraut-Straße 65 72336 Balingen Germany T +49 7433 12-0 F +49 7433 12-2696 marketing@bizerba.com

www.bizerba.com