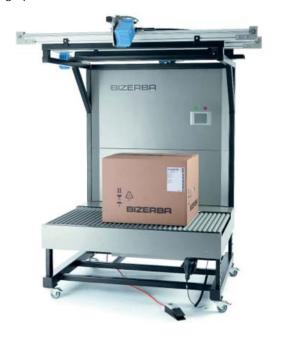

#### DWS 510 static

More information High performance with a wide range of solutions and options.

| Specifications                     | Facts                                                                             | Details                                                                   |
|------------------------------------|-----------------------------------------------------------------------------------|---------------------------------------------------------------------------|
| Variants                           | DWS 510 static<br>DWS 520 static                                                  | For rectangular products For odd-shaped products                          |
| Colour                             | Black/grey RAL 9007                                                               | Optional in customer's colour                                             |
| Product dimensions<br>min.<br>max. | 50 x 50 x 50 mm<br>1100 x 700 x 700 mm (DWS 510)<br>1200 x 800 x 800 mm (DWS 520) | Special dimensions: object length of up to 2600 mm possible               |
| Weight range                       | 30 kg / 60 kg                                                                     | 4-cell strain gauge technology                                            |
| Measuring accuracy                 | +/- 5 mm<br>e=10 g/e=20 g                                                         | Volume<br>Weight                                                          |
| Approvals                          | OIML R 129/R71, NTEP, certificates corresponding to MID and NAWI                  | Metrological approvals                                                    |
|                                    | CE conformity                                                                     | Electrical approvals                                                      |
| Display                            | 5,7" TFT                                                                          |                                                                           |
| Package throughput                 | 500 packs/hour                                                                    | Measuring time < 1.5 s                                                    |
| Power consumption                  | 100-240 V / 50-60 Hz                                                              |                                                                           |
| Options                            | Facts                                                                             | Details                                                                   |
| Work area                          | Roller conveyor                                                                   | Roller center distance 38 mm, 30 mm in diameter, rubberized               |
|                                    | Measuring plate                                                                   | Replaces roller conveyor in case of small objects                         |
| Barcode scanner                    | IDM 160<br>IDM 160-BT<br>CLV 490                                                  | Handheld scanner, with cable, with bracket Wireless scanner, with bracket |
| Mobile                             | Roller feet                                                                       | +29 mm hight                                                              |
| Foot-operated button               | For manual start of recording                                                     | Recommended for stationary scanner CLV 490                                |
| Roller conveyor                    | Infeed or discharge roller conveyor                                               | Including frame                                                           |