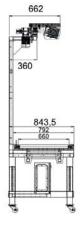

# Dimensions (in mm)

More information High performance with a wide range of solutions and options.

| Specifications                     | Facts                                                                             | Details                                                                   |
|------------------------------------|-----------------------------------------------------------------------------------|---------------------------------------------------------------------------|
| Variants                           | DWS 510 static<br>DWS 520 static                                                  | For rectangular products For odd-shaped products                          |
| Colour                             | Black/grey RAL 9007                                                               | Optional in customer's colour                                             |
| Product dimensions<br>min.<br>max. | 50 x 50 x 50 mm<br>1100 x 700 x 700 mm (DWS 510)<br>1200 x 800 x 800 mm (DWS 520) | Special dimensions: object length of up to 2600 mm possible               |
| Weight range                       | 30 kg / 60 kg                                                                     | 4-cell strain gauge technology                                            |
| Measuring accuracy                 | +/- 5 mm<br>e=10 g/e=20 g                                                         | Volume<br>Weight                                                          |
| Approvals                          | OIML R 129/R71, NTEP, certificates corresponding to MID and NAWI                  | Metrological approvals                                                    |
|                                    | CE conformity                                                                     | Electrical approvals                                                      |
| Display                            | 5,7" TFT                                                                          |                                                                           |
| Package throughput                 | 500 packs/hour                                                                    | Measuring time < 1.5 s                                                    |
| Power consumption                  | 100-240 V / 50-60 Hz                                                              |                                                                           |
| Options                            | Facts                                                                             | Details                                                                   |
| Work area                          | Roller conveyor                                                                   | Roller center distance 38 mm, 30 mm in diameter, rubberized               |
|                                    | Measuring plate                                                                   | Replaces roller conveyor in case of small objects                         |
| Barcode scanner                    | IDM 160<br>IDM 160-BT<br>CLV 490                                                  | Handheld scanner, with cable, with bracket Wireless scanner, with bracket |
| Mobile                             | Roller feet                                                                       | +29 mm hight                                                              |
| Foot-operated button               | For manual start of recording                                                     | Recommended for stationary scanner CLV 490                                |
| Roller conveyor                    | Infeed or discharge roller conveyor                                               | Including frame                                                           |