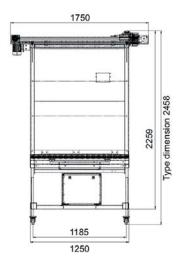

# Dimensions (in mm)

More information High performance with a wide range of solutions and options.

| Specifications                     | Facts                                                                             | Details                                                                   |
|------------------------------------|-----------------------------------------------------------------------------------|---------------------------------------------------------------------------|
| Variants                           | DWS 510 static<br>DWS 520 static                                                  | For rectangular products For odd-shaped products                          |
| Colour                             | Black/grey RAL 9007                                                               | Optional in customer's colour                                             |
| Product dimensions<br>min.<br>max. | 50 x 50 x 50 mm<br>1100 x 700 x 700 mm (DWS 510)<br>1200 x 800 x 800 mm (DWS 520) | Special dimensions: object length of up to 2600 mm possible               |
| Weight range                       | 30 kg / 60 kg                                                                     | 4-cell strain gauge technology                                            |
| Measuring accuracy                 | +/- 5 mm<br>e=10 g/e=20 g                                                         | Volume<br>Weight                                                          |
| Approvals                          | OIML R 129/R71, NTEP, certificates corresponding to MID and NAWI                  | Metrological approvals                                                    |
|                                    | CE conformity                                                                     | Electrical approvals                                                      |
| Display                            | 5,7" TFT                                                                          |                                                                           |
| Package throughput                 | 500 packs/hour                                                                    | Measuring time < 1.5 s                                                    |
| Power consumption                  | 100-240 V / 50-60 Hz                                                              |                                                                           |
| Options                            | Facts                                                                             | Details                                                                   |
| Work area                          | Roller conveyor                                                                   | Roller center distance 38 mm, 30 mm in diameter, rubberized               |
|                                    | Measuring plate                                                                   | Replaces roller conveyor in case of small objects                         |
| Barcode scanner                    | IDM 160<br>IDM 160-BT<br>CLV 490                                                  | Handheld scanner, with cable, with bracket Wireless scanner, with bracket |
| Mobile                             | Roller feet                                                                       | +29 mm hight                                                              |
| Foot-operated button               | For manual start of recording                                                     | Recommended for stationary scanner CLV 490                                |
| Roller conveyor                    | Infeed or discharge roller conveyor                                               | Including frame                                                           |