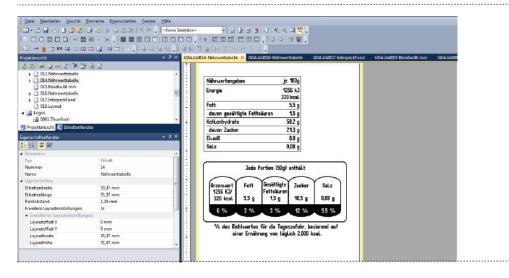

The Label Designer provides you with templates (patterns) to create nutrition value charts and GDA information on labels.

The master data management tool allows you to enter nutrition value details in the form of charts per article. Moreover, \_dataMaintenance.BRAIN offers an assistant that guides you in entering nutrition values.

# Highlights

- Compliance with the EU Food Information Regulation (FIR)
- Optimal creation of nutrition value charts and nutrition value input
- Entering of GDA information
- Simple, automated realization, reduction of mistakes
- Label Designer templates (patterns):
  - Three GDA graphics
  - Two nutrition value charts
  - One identification mark
- Master data management:
  - Management of nutrition value data per article
  - Simple input of GDA information and nutrition value data
  - Automatic calculation of details per portion size