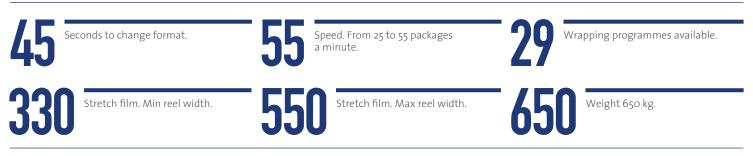

| Fast and flexible                                                                | Automac 55 Più speed set-up (max. 55 ppm) allows to adapt the machine to a wide range of products.                                                                                                                                                                                                                                                                                                                                                                                                                                                                                                                                                                                        |
|----------------------------------------------------------------------------------|-------------------------------------------------------------------------------------------------------------------------------------------------------------------------------------------------------------------------------------------------------------------------------------------------------------------------------------------------------------------------------------------------------------------------------------------------------------------------------------------------------------------------------------------------------------------------------------------------------------------------------------------------------------------------------------------|
| In line packaging machine                                                        | Automac 55 Più can be fitted with extended in-feed conveyors and exit<br>conveyor rollers that allow for best integration with your devices that are<br>placed at the entrance and exit of the packaging machine. It is possible<br>to equip Automac 55 Più with photocells and connections that allow for<br>interaction with portioning machines and weigh-price labelling devices.                                                                                                                                                                                                                                                                                                     |
| Plug-and-Pack!                                                                   | Automac 55 Più is powered by 208, 230 or 400 V without any need for compressed air. The maximum in simplicity and silence!                                                                                                                                                                                                                                                                                                                                                                                                                                                                                                                                                                |
| Seven independent access points:<br>the comfort is priceless                     | Automac 55 Più has 7 points of access to the internal parts of the machine,<br>which allows for very easy access both for periodic cleaning operations and<br>regular maintenance. The opening of the gull-wing safety guards is particularly<br>useful in the lines where space is limited: once raised, the wings are positioned<br>so as to facilitate film change operations as much as possible. There is nothing<br>under the lift, if part of the product falls from the tray, it lands on the floor<br>without intercepting any part of the machine. This guarantees the highest<br>levels of hygiene and in case of cleaning, the operation is easy and definitely<br>effective. |
| Mission: to package trays<br>of every shape, colour and size,<br>always and well | Automac 55 Più guarantees the packaging of every tray type, of the most varied<br>and creative shapes and colours. Thanks to the many dedicated options, the<br>optimal wrapping of trays ranging from catering types to large sized ones,<br>is always guaranteed. The product is packaged with particular attention to<br>the sealing of the tray underside: the sealing belt is designed to optimise the<br>sealing of the film without overheating the tray. The automatically regulated<br>upper ejector ensures high packaging speed even with high trays or with<br>overflowing product, optimising production and eliminating any possibility of<br>tray blockage in the machine. |
| Reel replacement<br>in less than 45 seconds!                                     | The film can be changed in about 45 seconds, guaranteeing immediate restart<br>of production. The optional second reel support further reduces this time to<br>a much lower 30 seconds. The reduced film reel weight makes the operation<br>easier.                                                                                                                                                                                                                                                                                                                                                                                                                                       |
| Ideal for packaging fresh and<br>very fresh products                             | Meat, fish, fruit, vegetables, gastronomy, cheese, and more .                                                                                                                                                                                                                                                                                                                                                                                                                                                                                                                                                                                                                             |
| Control panel with colour<br>touch-screen monitor                                | The monitor supplies all types of information with an interface featuring easy<br>and intuitive use. Automac 55 Più can manage up to 29 wrapping programmes,<br>guaranteeing customised programming that no other industrial machine<br>can match. The integrated diagnostic system ensures complete control of the<br>machine and allows for the quick identification of potential anomalies.                                                                                                                                                                                                                                                                                            |
| Designed to package,<br>built to amaze                                           | Automac 55 Più has been conceived to provide the best performance using plain and printed stretch film. Fabbri Group Graphic Dept. is at your disposal to create the best look for your product.                                                                                                                                                                                                                                                                                                                                                                                                                                                                                          |
| The best ratio between<br>performance and consumption                            | If there are no trays in the in-feed or they arrive intermittently, Automac 55<br>Più automatically stops all movements, remaining on hold. This dramatically<br>reduces the consumption of electricity and decreases mechanical wear to a<br>minimum, allowing you to extend service intervals. Automac 55 Più runs fast<br>but knows when to stop without any action on your part.                                                                                                                                                                                                                                                                                                      |
| Safety before anything else!                                                     | Every part of Automac 55 Più has been designed in compliance with the most<br>stringent regulations for operator safety: all machine parts are protected by<br>safety switches for openable safety guards, by proper sizing of the covers on<br>the in-feed and reinforced straps on the end sealing belt. There are no sharp<br>edges on the metal parts and the rounded design of the aluminium sides<br>minimises accidental impact during movement in the vicinity of the exit belt.                                                                                                                                                                                                  |
|                                                                                  |                                                                                                                                                                                                                                                                                                                                                                                                                                                                                                                                                                                                                                                                                           |