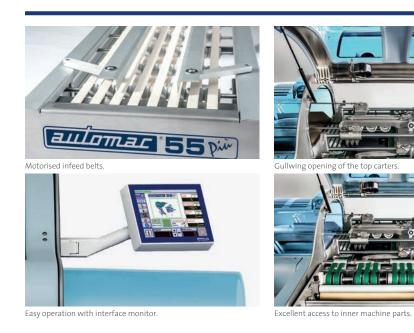

| Fast and flexible                                                                | Automac 55 Più speed set-up (max. 55 ppm) allows to adapt the machine to a wide range of products.                                                                                                                                                                                                                                                                                                                                                                                                                                                                                                                                                                                        |
|----------------------------------------------------------------------------------|-------------------------------------------------------------------------------------------------------------------------------------------------------------------------------------------------------------------------------------------------------------------------------------------------------------------------------------------------------------------------------------------------------------------------------------------------------------------------------------------------------------------------------------------------------------------------------------------------------------------------------------------------------------------------------------------|
| In line packaging machine                                                        | Automac 55 Più can be fitted with extended in-feed conveyors and exit<br>conveyor rollers that allow for best integration with your devices that are<br>placed at the entrance and exit of the packaging machine. It is possible<br>to equip Automac 55 Più with photocells and connections that allow for<br>interaction with portioning machines and weigh-price labelling devices.                                                                                                                                                                                                                                                                                                     |
| Plug-and-Pack!                                                                   | Automac 55 Più is powered by 208, 230 or 400 V without any need for compressed air. The maximum in simplicity and silence!                                                                                                                                                                                                                                                                                                                                                                                                                                                                                                                                                                |
| Seven independent access points:<br>the comfort is priceless                     | Automac 55 Più has 7 points of access to the internal parts of the machine,<br>which allows for very easy access both for periodic cleaning operations and<br>regular maintenance. The opening of the gull-wing safety guards is particularly<br>useful in the lines where space is limited: once raised, the wings are positioned<br>so as to facilitate film change operations as much as possible. There is nothing<br>under the lift, if part of the product falls from the tray, it lands on the floor<br>without intercepting any part of the machine. This guarantees the highest<br>levels of hygiene and in case of cleaning, the operation is easy and definitely<br>effective. |
| Mission: to package trays<br>of every shape, colour and size,<br>always and well | Automac 55 Più guarantees the packaging of every tray type, of the most varied<br>and creative shapes and colours. Thanks to the many dedicated options, the<br>optimal wrapping of trays ranging from catering types to large sized ones,<br>is always guaranteed. The product is packaged with particular attention to<br>the sealing of the tray underside: the sealing belt is designed to optimise the<br>sealing of the film without overheating the tray. The automatically regulated<br>upper ejector ensures high packaging speed even with high trays or with<br>overflowing product, optimising production and eliminating any possibility of<br>tray blockage in the machine. |
| Reel replacement<br>in less than 45 seconds!                                     | The film can be changed in about 45 seconds, guaranteeing immediate restart<br>of production. The optional second reel support further reduces this time to<br>a much lower 30 seconds. The reduced film reel weight makes the operation<br>easier.                                                                                                                                                                                                                                                                                                                                                                                                                                       |
| Ideal for packaging fresh and<br>very fresh products                             | Meat, fish, fruit, vegetables, gastronomy, cheese, and more .                                                                                                                                                                                                                                                                                                                                                                                                                                                                                                                                                                                                                             |
| Control panel with colour<br>touch-screen monitor                                | The monitor supplies all types of information with an interface featuring easy<br>and intuitive use. Automac 55 Più can manage up to 29 wrapping programmes,<br>guaranteeing customised programming that no other industrial machine<br>can match. The integrated diagnostic system ensures complete control of the<br>machine and allows for the quick identification of potential anomalies.                                                                                                                                                                                                                                                                                            |
| Designed to package,<br>built to amaze                                           | Automac 55 Più has been conceived to provide the best performance using plain and printed stretch film. Fabbri Group Graphic Dept. is at your disposal to create the best look for your product.                                                                                                                                                                                                                                                                                                                                                                                                                                                                                          |
| The best ratio between<br>performance and consumption                            | If there are no trays in the in-feed or they arrive intermittently, Automac 55<br>Più automatically stops all movements, remaining on hold. This dramatically<br>reduces the consumption of electricity and decreases mechanical wear to a<br>minimum, allowing you to extend service intervals. Automac 55 Più runs fast<br>but knows when to stop without any action on your part.                                                                                                                                                                                                                                                                                                      |
| Safety before anything else!                                                     | Every part of Automac 55 Più has been designed in compliance with the most<br>stringent regulations for operator safety: all machine parts are protected by<br>safety switches for openable safety guards, by proper sizing of the covers on<br>the in-feed and reinforced straps on the end sealing belt. There are no sharp<br>edges on the metal parts and the rounded design of the aluminium sides<br>minimises accidental impact during movement in the vicinity of the exit belt.                                                                                                                                                                                                  |
|                                                                                  |                                                                                                                                                                                                                                                                                                                                                                                                                                                                                                                                                                                                                                                                                           |