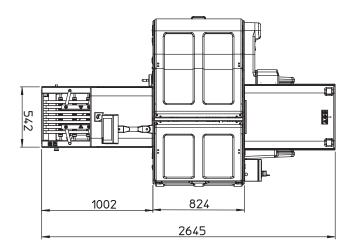

Main characteristics

Max tray format (L x W x H mm).

With A lifter 260 x 400 x 200\*.

Π

Min tray format (L x W x H mm). With A lifter 180 x 180 x 10.

Max tray format (L x W x H mm). With E lifter 230 x 320 x 200\*.

 $^{\ast}$  It is not possible to achieve the three maximum dimensions of the tray at the same time.

Gruppo Fabbri Vignola guarantees quick, efficient and widespread technical assistance, thanks to a team of qualified and multi-lingual professionals, always at the disposal of customers.