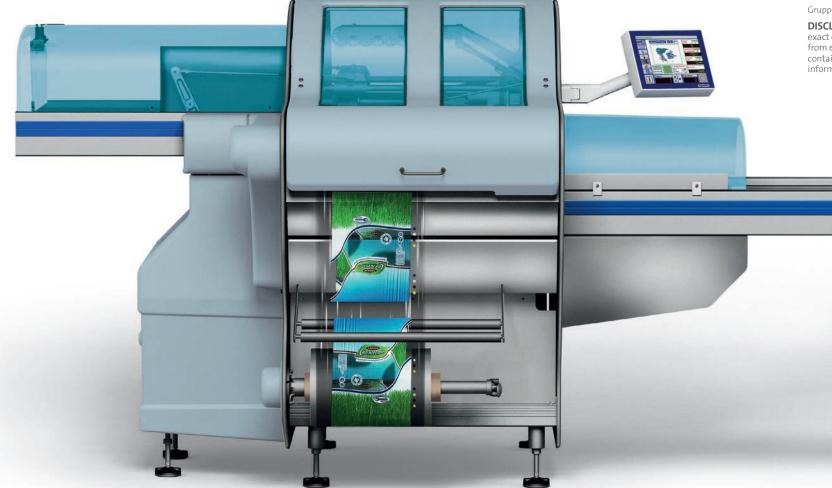

## AUTOMAC 55 PIÙ

Automatic wrapper based on stretch technology, Automac 55 Più is the ideal choice for packaging centers that require high productivity.

Automac 55 Più is characterized by reliability, flexibility of use and its ergonomic design, a feature which is particularly appreciated by the operators.

| Fast and flexible                                                                | Automac 55 Più speed set-up (max. 55 ppm) allows to adapt the machine to a wide range of products.                                                                                                                                                                                                                                                                                                                                                                                                                                                                                                                                                                                        |
|----------------------------------------------------------------------------------|-------------------------------------------------------------------------------------------------------------------------------------------------------------------------------------------------------------------------------------------------------------------------------------------------------------------------------------------------------------------------------------------------------------------------------------------------------------------------------------------------------------------------------------------------------------------------------------------------------------------------------------------------------------------------------------------|
| In line packaging machine                                                        | Automac 55 Più can be fitted with extended in-feed conveyors and exit<br>conveyor rollers that allow for best integration with your devices that are<br>placed at the entrance and exit of the packaging machine. It is possible<br>to equip Automac 55 Più with photocells and connections that allow for<br>interaction with portioning machines and weigh-price labelling devices.                                                                                                                                                                                                                                                                                                     |
| Plug-and-Pack!                                                                   | Automac 55 Più is powered by 208, 230 or 400 V without any need for compressed air. The maximum in simplicity and silence!                                                                                                                                                                                                                                                                                                                                                                                                                                                                                                                                                                |
| Seven independent access points:<br>the comfort is priceless                     | Automac 55 Più has 7 points of access to the internal parts of the machine,<br>which allows for very easy access both for periodic cleaning operations and<br>regular maintenance. The opening of the gull-wing safety guards is particularly<br>useful in the lines where space is limited: once raised, the wings are positioned<br>so as to facilitate film change operations as much as possible. There is nothing<br>under the lift, if part of the product falls from the tray, it lands on the floor<br>without intercepting any part of the machine. This guarantees the highest<br>levels of hygiene and in case of cleaning, the operation is easy and definitely<br>effective. |
| Mission: to package trays<br>of every shape, colour and size,<br>always and well | Automac 55 Più guarantees the packaging of every tray type, of the most varied<br>and creative shapes and colours. Thanks to the many dedicated options, the<br>optimal wrapping of trays ranging from catering types to large sized ones,<br>is always guaranteed. The product is packaged with particular attention to<br>the sealing of the tray underside: the sealing belt is designed to optimise the<br>sealing of the film without overheating the tray. The automatically regulated<br>upper ejector ensures high packaging speed even with high trays or with<br>overflowing product, optimising production and eliminating any possibility of<br>tray blockage in the machine. |
| Reel replacement<br>in less than 45 seconds!                                     | The film can be changed in about 45 seconds, guaranteeing immediate restart<br>of production. The optional second reel support further reduces this time to<br>a much lower 30 seconds. The reduced film reel weight makes the operation<br>easier.                                                                                                                                                                                                                                                                                                                                                                                                                                       |
| Ideal for packaging fresh and<br>very fresh products                             | Meat, fish, fruit, vegetables, gastronomy, cheese, and more .                                                                                                                                                                                                                                                                                                                                                                                                                                                                                                                                                                                                                             |
| Control panel with colour<br>touch-screen monitor                                | The monitor supplies all types of information with an interface featuring easy<br>and intuitive use. Automac 55 Più can manage up to 29 wrapping programmes,<br>guaranteeing customised programming that no other industrial machine<br>can match. The integrated diagnostic system ensures complete control of the<br>machine and allows for the quick identification of potential anomalies.                                                                                                                                                                                                                                                                                            |
| Designed to package,<br>built to amaze                                           | Automac 55 Più has been conceived to provide the best performance using plain and printed stretch film. Fabbri Group Graphic Dept. is at your disposal to create the best look for your product.                                                                                                                                                                                                                                                                                                                                                                                                                                                                                          |
| The best ratio between<br>performance and consumption                            | If there are no trays in the in-feed or they arrive intermittently, Automac 55<br>Più automatically stops all movements, remaining on hold. This dramatically<br>reduces the consumption of electricity and decreases mechanical wear to a<br>minimum, allowing you to extend service intervals. Automac 55 Più runs fast<br>but knows when to stop without any action on your part.                                                                                                                                                                                                                                                                                                      |
| Safety before anything else!                                                     | Every part of Automac 55 Più has been designed in compliance with the most<br>stringent regulations for operator safety: all machine parts are protected by<br>safety switches for openable safety guards, by proper sizing of the covers on<br>the in-feed and reinforced straps on the end sealing belt. There are no sharp<br>edges on the metal parts and the rounded design of the aluminium sides<br>minimises accidental impact during movement in the vicinity of the exit belt.                                                                                                                                                                                                  |
|                                                                                  |                                                                                                                                                                                                                                                                                                                                                                                                                                                                                                                                                                                                                                                                                           |