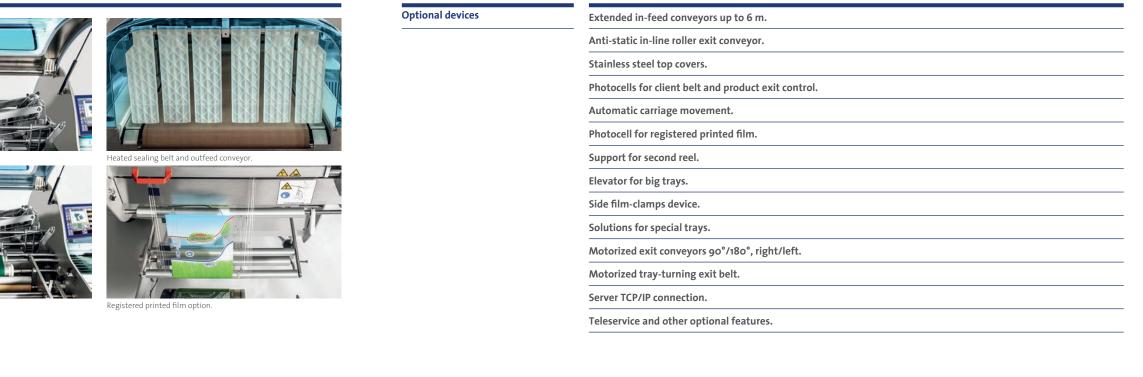

| Fast and flexible                                                                | Automac 55 Più speed set-up (max. 55 ppm) allows to adapt the machine to a wide range of products.                                                                                                                                                                                                                                                                                                                                                                                                                                                                                                                                                                                        |
|----------------------------------------------------------------------------------|-------------------------------------------------------------------------------------------------------------------------------------------------------------------------------------------------------------------------------------------------------------------------------------------------------------------------------------------------------------------------------------------------------------------------------------------------------------------------------------------------------------------------------------------------------------------------------------------------------------------------------------------------------------------------------------------|
| In line packaging machine                                                        | Automac 55 Più can be fitted with extended in-feed conveyors and exit<br>conveyor rollers that allow for best integration with your devices that are<br>placed at the entrance and exit of the packaging machine. It is possible<br>to equip Automac 55 Più with photocells and connections that allow for<br>interaction with portioning machines and weigh-price labelling devices.                                                                                                                                                                                                                                                                                                     |
| Plug-and-Pack!                                                                   | Automac 55 Più is powered by 208, 230 or 400 V without any need for compressed air. The maximum in simplicity and silence!                                                                                                                                                                                                                                                                                                                                                                                                                                                                                                                                                                |
| Seven independent access points:<br>the comfort is priceless                     | Automac 55 Più has 7 points of access to the internal parts of the machine,<br>which allows for very easy access both for periodic cleaning operations and<br>regular maintenance. The opening of the gull-wing safety guards is particularly<br>useful in the lines where space is limited: once raised, the wings are positioned<br>so as to facilitate film change operations as much as possible. There is nothing<br>under the lift, if part of the product falls from the tray, it lands on the floor<br>without intercepting any part of the machine. This guarantees the highest<br>levels of hygiene and in case of cleaning, the operation is easy and definitely<br>effective. |
| Mission: to package trays<br>of every shape, colour and size,<br>always and well | Automac 55 Più guarantees the packaging of every tray type, of the most varied<br>and creative shapes and colours. Thanks to the many dedicated options, the<br>optimal wrapping of trays ranging from catering types to large sized ones,<br>is always guaranteed. The product is packaged with particular attention to<br>the sealing of the tray underside: the sealing belt is designed to optimise the<br>sealing of the film without overheating the tray. The automatically regulated<br>upper ejector ensures high packaging speed even with high trays or with<br>overflowing product, optimising production and eliminating any possibility of<br>tray blockage in the machine. |
| Reel replacement<br>in less than 45 seconds!                                     | The film can be changed in about 45 seconds, guaranteeing immediate restart<br>of production. The optional second reel support further reduces this time to<br>a much lower 30 seconds. The reduced film reel weight makes the operation<br>easier.                                                                                                                                                                                                                                                                                                                                                                                                                                       |
| Ideal for packaging fresh and<br>very fresh products                             | Meat, fish, fruit, vegetables, gastronomy, cheese, and more .                                                                                                                                                                                                                                                                                                                                                                                                                                                                                                                                                                                                                             |
| Control panel with colour<br>touch-screen monitor                                | The monitor supplies all types of information with an interface featuring easy<br>and intuitive use. Automac 55 Più can manage up to 29 wrapping programmes,<br>guaranteeing customised programming that no other industrial machine<br>can match. The integrated diagnostic system ensures complete control of the<br>machine and allows for the quick identification of potential anomalies.                                                                                                                                                                                                                                                                                            |
| Designed to package,<br>built to amaze                                           | Automac 55 Più has been conceived to provide the best performance using plain and printed stretch film. Fabbri Group Graphic Dept. is at your disposal to create the best look for your product.                                                                                                                                                                                                                                                                                                                                                                                                                                                                                          |
| The best ratio between<br>performance and consumption                            | If there are no trays in the in-feed or they arrive intermittently, Automac 55<br>Più automatically stops all movements, remaining on hold. This dramatically<br>reduces the consumption of electricity and decreases mechanical wear to a<br>minimum, allowing you to extend service intervals. Automac 55 Più runs fast<br>but knows when to stop without any action on your part.                                                                                                                                                                                                                                                                                                      |
| Safety before anything else!                                                     | Every part of Automac 55 Più has been designed in compliance with the most<br>stringent regulations for operator safety: all machine parts are protected by<br>safety switches for openable safety guards, by proper sizing of the covers on<br>the in-feed and reinforced straps on the end sealing belt. There are no sharp<br>edges on the metal parts and the rounded design of the aluminium sides<br>minimises accidental impact during movement in the vicinity of the exit belt.                                                                                                                                                                                                  |
|                                                                                  |                                                                                                                                                                                                                                                                                                                                                                                                                                                                                                                                                                                                                                                                                           |