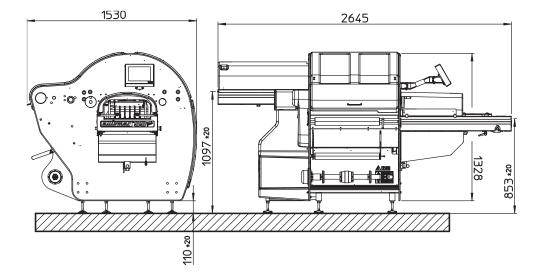

Main characteristics

Max tray format (L x W x H mm).

With A lifter 260 x 400 x 200\*.

Π

Min tray format (L x W x H mm). With A lifter 180 x 180 x 10.

Max tray format (L x W x H mm). With E lifter 230 x 320 x 200\*.

 $^{\ast}$  It is not possible to achieve the three maximum dimensions of the tray at the same time.

Gruppo Fabbri Vignola guarantees quick, efficient and widespread technical assistance, thanks to a team of qualified and multi-lingual professionals, always at the disposal of customers.