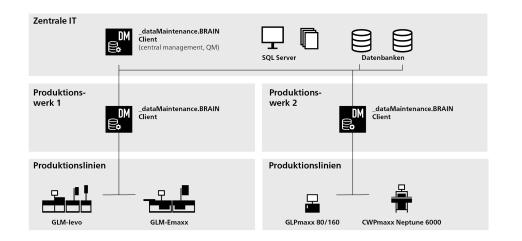

With the master data maintenance tool\_dataMaintenance.BRAIN you centrally create and maintain article data, incl. parameters for labels, and send them to Bizerba devices. By means of the quality gate you ensure that only controlled data are sent to production.

## Product value

By deploying \_dataMaintenance.BRAIN you safeguard devices with consistent data, e.g. articles and texts. A simple data administration with user defined permits and quality gates optimizes your working processes. Thus you prevent wrong labelings and resulting complaints.