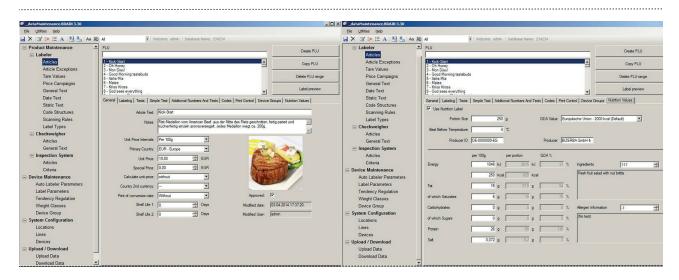

# **Product Description**

The master data maintenance tool \_dataMaintenance.BRAIN is closely connected to Bizerba devices and applications. The data structure of every Bizerba price labeling system and checkweigher is optimally displayed in the user friendly surface. The compatibility with Windows® 8.1 is future-oriented. According to your company's size the adequate software version (Basic, Standard or Professional) is available for you.

#### **Functions**

- Product administration (PLUs, general texts, data texts, statistic texts)
- Device administration (automate parameters, label parameters, tendency control, weight classes)
- System configuration (groups, machine groups, lines)
- Upload/download of data to Bizerba devices (data, price campaigns, device currentness)
- Automatic calculation of GDA values and data of the portion size by reference to data input per 100 g